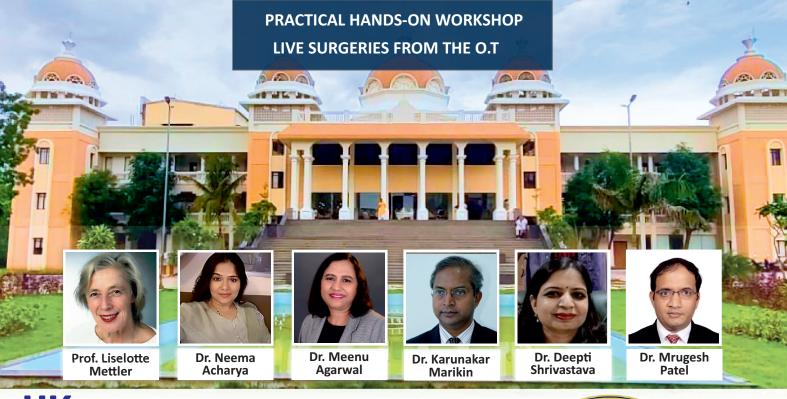

## DIPLOMA IN GYNECOLOGICAL ENDOSCOPY AND REPRODUCTIVE MEDICINE

BY UNIVERSITY OF KIEL SCHLESWIG-HOLSTEIN- KIEL, GERMANY

JULY 10 - 13, 2024 / DMIHER UNIVERSITY SAWANGI (MEGHE) WARDHA MAHARASHTRA

UNIVERSITÄTSKLINIKUM Schleswig-Holstein KIEL SCH•OL of Gynaecological Endoscopy

## **REGISTRATION / QUERIES**

- ☑ info@aecsmed.com
- www.aecsmed.com/registration
- +971 55 532 2030 / +971 52 352 0165
- 9 +91 93266 92511 (DR. Neema Acharya)

COURSE FEE
INR 1,65,000 (USD 2000)

Special discount will be offered for a group of doctors (Non-refundable fee for cancellation within 30 days of the course, 10% administrative charges will be deducted for earlier refund)